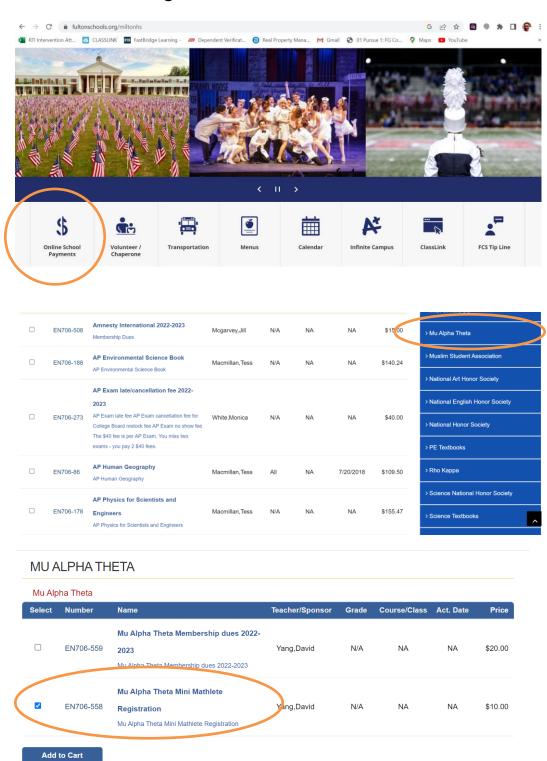

### Milton HS Mini-Mathlete Competition Online Payment Registration Instructions

 Go to https://www.fultonschools.org/miltonhs and click on the ONLINE SCHOOL PAYMENT ICON.

Scroll down the right column along the Blue Tabs. Then select, click on the category "Mu Alpha Theta" and then click "Mu Alpha Theta Mini-Mathlete Registration". Click add to cart