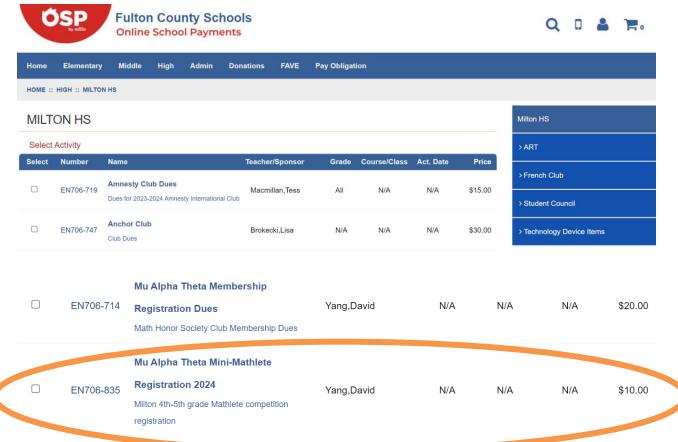

## Milton HS Mini-Mathlete Competition Online Payment Registration Instructions

 Go to https://www.fultonschools.org/miltonhs and click on the ONLINE SCHOOL PAYMENT ICON.

Scroll down the options. Find and then click "Mu Alpha Theta Mini-Mathlete Registration 2024". Click add to cart