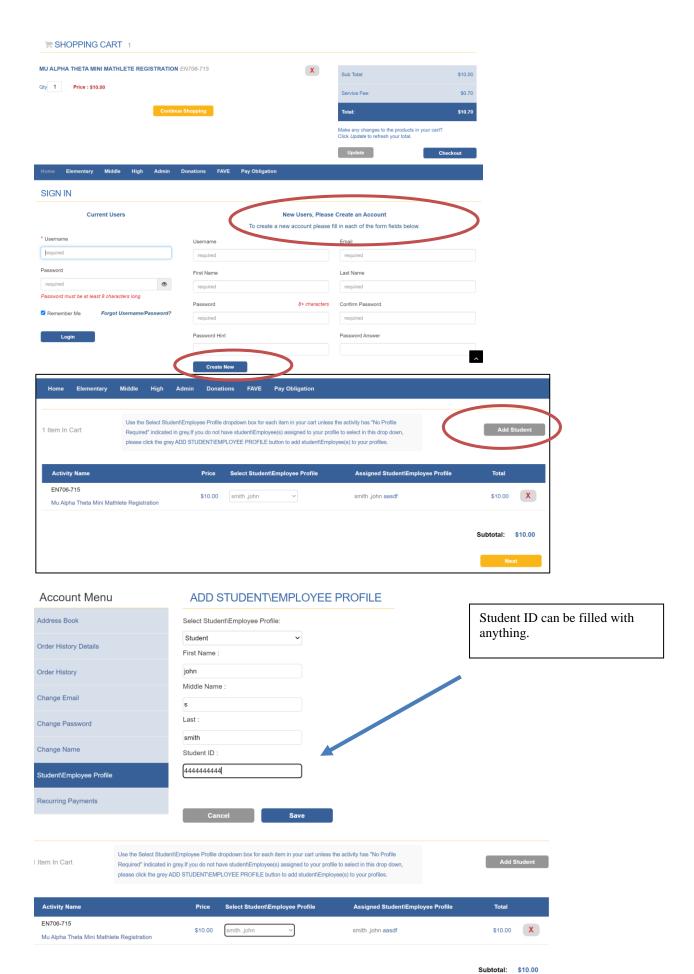

## Milton HS Mini-Mathlete Competition Online Payment Registration Instructions

 Go to https://www.fultonschools.org/miltonhs and click on the ONLINE SCHOOL PAYMENT ICON.

Scroll down the options. Find and then click "Mu Alpha Theta Mini-Mathlete Registration 2024". Click add to cart