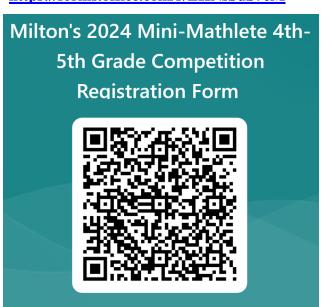

Please register students by filling out the Microsoft Form Located here (link below) or scan the QR code below: Registration Payment information on the back page https://forms.office.com/r/ZHNsSdS7cM

Milton High School 13025 Birmingham Hwy Milton, GA 3000