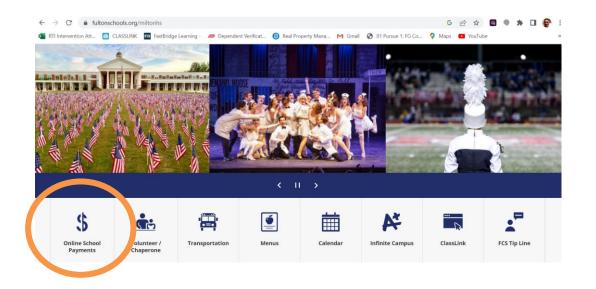

## Milton HS Mini-Mathlete Competition Online Payment Registration Instructions

 Go to https://www.fultonschools.org/miltonhs and click on the ONLINE SCHOOL PAYMENT ICON.

Scroll down the options. Find and then click "Mu Alpha Theta Mini-Mathlete Registration 2024". Click add to cart