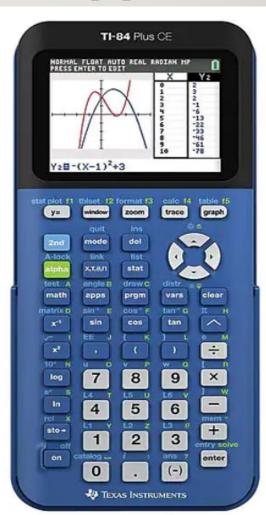

## **Student Class Supply List**

- 1) Graphing Calculator TI 83 Plus, TI-84 Plus, or **TI 84 Plus CE is recommended**(However, TI-36x Pro scientific calculator is also acceptable)
- 2) Loose-Leaf Paper, 3-Ring Binder, Class Folder, Printer Paper, Graph Paper
- 3) Pencil, Pen, Eraser, ruler, Highlighter, colored pens