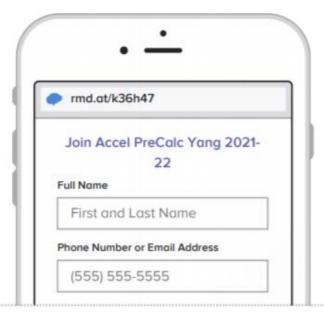

Pick a way to receive messages for Accel PreCalc Yang 2021-22:

If you have a smartphone, get push notifications.

On your iPhone or Android phone, open your web browser and go to the following link:

#### rmd.at/k36h47

Follow the instructions to sign up for Remind. You'll be prompted to download the mobile app.

B If you don't have a smartphone, get text notifications.

Text the message @k36h47 to the number 81010.