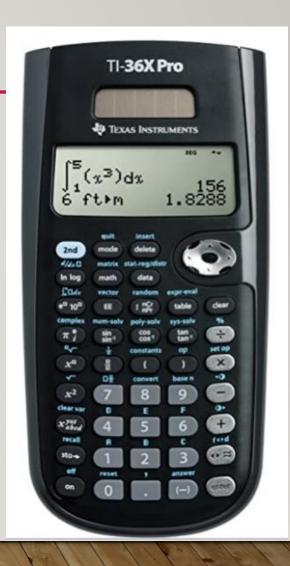

## **Student Class Supply List**

- 1) Graphing Calculator TI 83 Plus, TI-84 Plus, or **TI 84 Plus CE is recommended**(However, TI-36x Pro scientific calculator is also acceptable)
- 2) Loose-Leaf Paper, 3-Ring Binder, Class Folder, Printer Paper, Graph Paper
- 3) Pencil, Pen, Eraser, ruler, Highlighter, colored pens