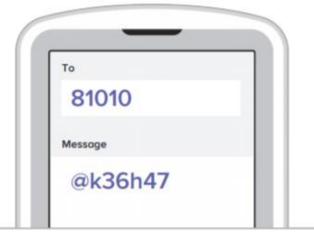

#### rmd.at/k36h47

Follow the instructions to sign up for Remind. You'll be prompted to download the mobile app.

B If you don't have a smartphone, get text notifications.

Text the message @k36h47 to the number 81010.